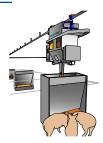

### Intelligent Feed Delivery

The core of the FEEDPro system is an intelligent feed delivery unit. Precise amounts of feed are automatically loaded and can be delivered to any feeder in any quantity. Multiple diets can be managed.