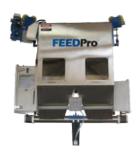

### Intelligent Feed Delivery

The core of the FEEDPro system is an intelligent feed delivery unit. Precise amounts of feed are automatically loaded and can be delivered to any feeder in any quantity. Multiple diets can be managed.