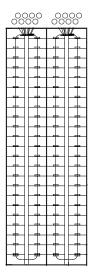

#### **Custom Designs**

Rail layouts suited to the design of your building.

Two-Room/ Sixteen-Bin Layout