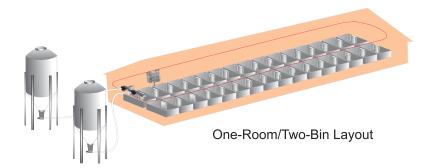

#### **Custom Designs**

Rail layouts suited to the design of your building.

Two-Room/ Sixteen-Bin Layout