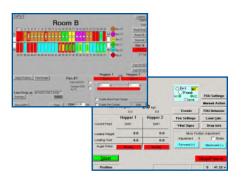

#### **Powerful Software**

FEEDPro includes control software which makes it easy to set up and manage trials which follow correct protocols. System dashboards and quick reports provide the user with management tools to monitor feeding behavior and gain insights as trials progress.