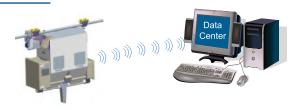

### Remote Monitoring & Automated Data Collection

Users with Internet access can check on system status or download data at any time.