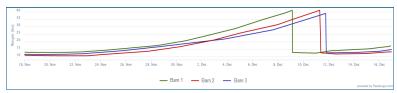

9.72       | 0.41        | 1,926         | 119      | 34.17      | 0.37        | 442           | 119      | 36.11      | 0.50        | 514           |
| 12-12-2019 | 58       | 9.31       | 0.37        | 1,708         | 119      | 33.79      | 0.27        | 415           | 118      | 0.00       | 0.40        | 951           |

#### Automated alerts to mobile devices:

Sent: Tuesday, August 12, 2019 6:00 AM
To: John Smith

Subject: Event Started: Temperature Out Of Range - Barn 1 Site

**Details:** Event:

Trigger Date & Time: Sensor: Trigger Value: Temperature Out Of Range August 12, 2019 6:00 AM CST Barn 1 Temperature



For more information contact:

Feedlogic at 320-222-3000

info@feedlogic.com

www.feedlogic.com

#### Precise monitoring of flock weight enables optimal market timing:



#### Water flow monitoring allows detection of failure or disease onset:



#### Temperature trend charts show history and control limits for alerts:



#### Bin level monitoring with ultrasonic detection: