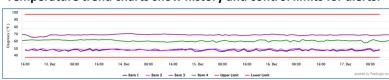

12-12-2019 | 58       | 9.31       | 0.37        | 1,708         | 119      | 33.79      | 0.27        | 415           | 118      | 0.00       | 0.40        | 951           |

#### Automated alerts to mobile devices:

Sent: Tuesday, August 12, 2019 6:00 AM
To: John Smith

Subject: Event Started: Temperature Out Of Range - Barn 1 Site

**Details:** Event:

Trigger Date & Time: Sensor: Trigger Value: Temperature Out Of Range August 12, 2019 6:00 AM CST Barn 1 Temperature



For more information contact:

Feedlogic at 320-222-3000

info@feedlogic.com

www.feedlogic.com

#### Precise monitoring of flock weight enables optimal market timing:



#### Water flow monitoring allows detection of failure or disease onset:



#### Temperature trend charts show history and control limits for alerts:



#### Bin level monitoring with ultrasonic detection: