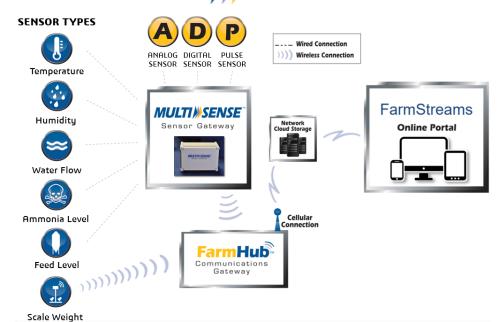

# MULTI SENSE

#### **Multi-Sense Sensor Gateway**

- Enables collection of Operational and Environmental data from a broad range of sensors.
- Couple with a FarmHub communications gateway and FarmStreams online portal for full reporting and alerting capability.

### **FarmStreams Portal Of Data From Multi-Sense**