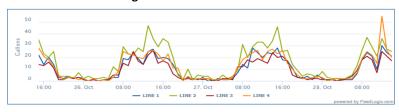

| 442           | 119      | 36.11      | 0.50        | 514           |
| 12-12-2019 | 58       | 9.31       | 0.37        | 1,708         | 119      | 33.79      | 0.27        | 415           | 118      | 0.00       | 0.40        | 951           |

#### Automated alerts to mobile devices:

Sent: Tuesday, August 12, 2019 6:00 AM
To: John Smith

Subject: Event Started: Temperature Out Of Range - Barn 1 Site

**Details:** Event:

Trigger Date & Time: Sensor: Trigger Value: Temperature Out Of Range August 12, 2019 6:00 AM CST Barn 1 Temperature



For more information contact:

Feedlogic at 320-222-3000

info@feedlogic.com

www.feedlogic.com

#### Precise monitoring of flock weight enables optimal market timing:



#### Water flow monitoring allows detection of failure or disease onset:



#### Temperature trend charts show history and control limits for alerts:



#### Bin level monitoring with ultrasonic detection: