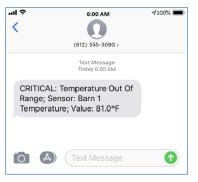

#### Automated alerts to mobile devices:

Sent: Tuesday, August 12, 2019 6:00 AM
To: John Smith

Subject: Event Started: Temperature Out Of Range - Barn 1 Site

**Details:** Event:

Trigger Date & Time: Sensor: Trigger Value: Temperature Out Of Range August 12, 2019 6:00 AM CST Barn 1 Temperature